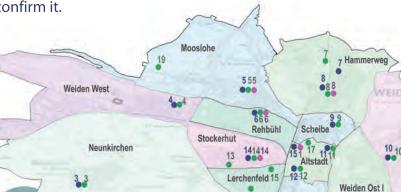

#### Five steps toward daycare:

1. Register in the civil service portal.

Kinderhorte:

= St. Anton

8 = St. Konrad

13=AWO Hort

5 = Tohuwabohu

6 = St. Elisabeth

14=Kreuz Christi

- 2. Fill in your personal data.
- 3. Name 3 to 5 Kitas of your preference.
- 4. The institution will check their capacities.

18= Waldkiga I

19= Waldiga II

Fichtenbüh

Bahnhof-Moosburg

8 = St. Konrad

9 = Sonnenland