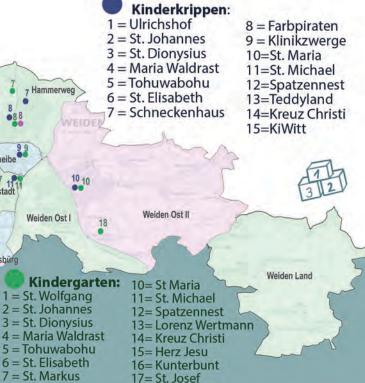

#### Five steps toward daycare:

1. Register in the civil service portal.

Kinderhorte:

= St. Anton

8 = St. Konrad

13=AWO Hort

5 = Tohuwabohu

6 = St. Elisabeth

14=Kreuz Christi

- 2. Fill in your personal data.
- 3. Name 3 to 5 Kitas of your preference.
- 4. The institution will check their capacities.

18= Waldkiga I

19= Waldiga II

Fichtenbüh

Bahnhof-Moosburg

8 = St. Konrad

9 = Sonnenland